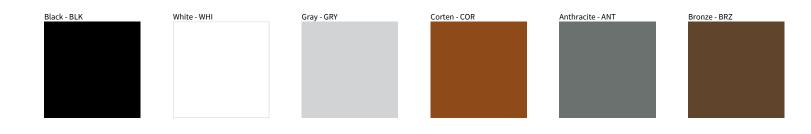

## FONT POST COLOR FINISH CHART

| PROJECT  |  |
|----------|--|
| ТҮРЕ     |  |
| NOTES    |  |
| QUANTITY |  |
| DATE     |  |

Digital: Not all screens are calibrated the same, and therefore, colors will appear differently between screens.